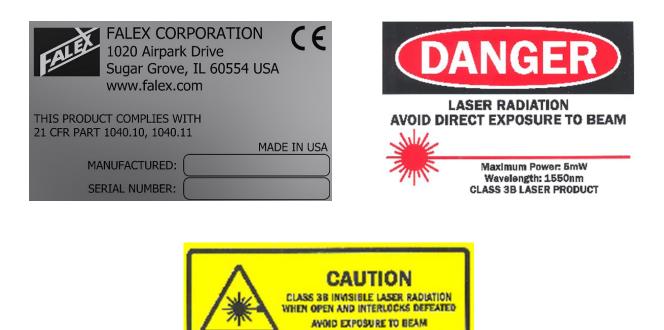

Falex Corporation - 1020 Airpark Drive - Sugar Grove, IL 60554 USA p:(630).556.4835 f:(630).556.3679 www.Falex.com

Part Number 430-001-001 100 – 240 VAC, 50/60 Hz, 15 amps max.

- The laser and all laser paths are fully enclosed in a protective housing designed to prevent human body exposure from the laser path or collateral radiation by beam or reflection exposure.
- The access door is interlocked with redundant safety limit switches to prevent exposure to laser emissions.
- Complies with 21 CFR 1040.10 and 1040.11 except for deviations pursuant to Laser Notice No. 50.