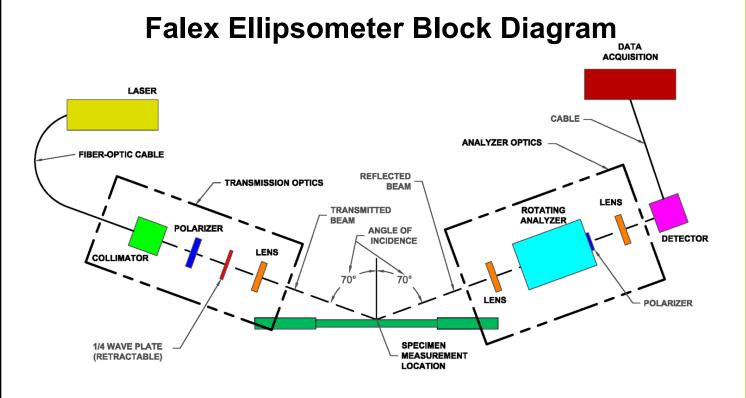

## FALEX ELLIPSOMETRIC APPARATUS FOR RATING HEATER TUBE DEPOSITS

Part Number 430-001-001 100 – 240 VAC, 50/60 Hz, 15 amps max.

Fully Automated, laser light source, optical detection system for measuring the film thickness of ASTM D3241 Heater Tube. User selected Express, Detailed, or Custom measurement programs for precise, simple analysis with minimal operator time and interface.