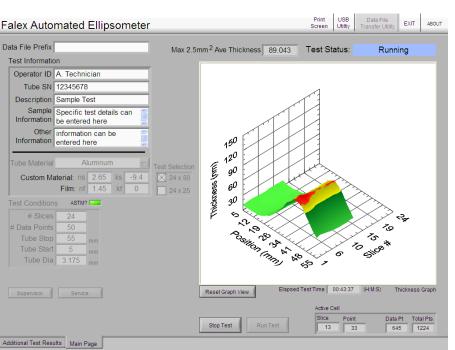

## PASS / FAIL 2.5 mm<sup>2</sup> Average Film Thickness Determination

- D3241 Darkest 2.5 mm<sup>2</sup> Rating Color on Strip
- Ellipsometer Uses Equivalent Area Evaluations
- Software Configured for ASTM D3241 Testing
- 5 mm to 55 mm along heater tube
- Historical Ellipsometer Data 85 nm = VTR Value 3
- Software Determination Max Thickness & Location
- PASS or FAIL Notification (Graphic Color Coded)
- Test Report Data and Test Information

## FALEX ELLIPSOMETRIC APPARATUS FOR RATING HEATER TUBE DEPOSITS

Part Number 430-001-001 100 – 240 VAC, 50/60 Hz, 15 amps max.

Fully Automated, laser light source, optical detection system for measuring the film thickness of ASTM D3241 Heater Tube. User selected Express, Detailed, or Custom measurement programs for precise, simple analysis with minimal operator time and interface.